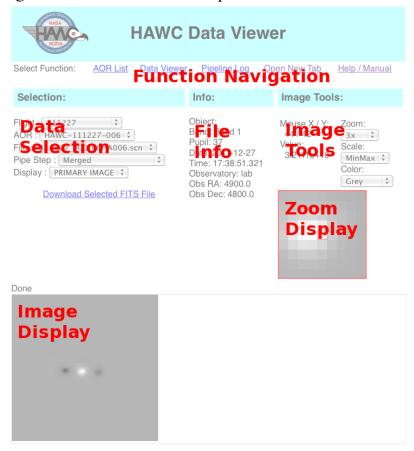

## Web Data View

The HAWC Web Viewer provides online access to reduced HAWC data products. This viewer will be available to investigators on the SOFIA airplane and on the ground.

The following screenshot illustrates the parts of Web:

**Data Selection:** This panel provides access to the basic Web View functions:

- AOR List: Displays a list of all current and past observations
- Data Viewer: Links to the data viewer.
- Pipeline Log: Displays the most recent messages in the pipeline log.
- Help / Manual: Links to the current version of the HAWC data reduction manual.

To open a new tab, just right click (or Alt click - Win, or Command click - Mac) on any of these links.

For questions and suggestions contact Marc Berthoud